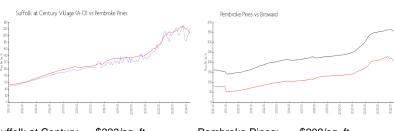

## **Market Information**

Suffolk at Century

\$223/sq. ft.

Pembroke Pines:

\$209/sq. ft.

Village (A-O): Pembroke Pines:

\$209/sq. ft.

Broward:

\$348/sq. ft.