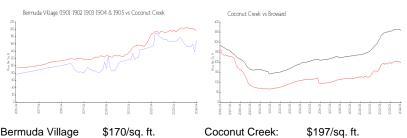

#### **Market Information**

Bermuda Village \$170/sq. ft. Coconut Creek:

(1901 1902 1903 1904 & 1905:

Coconut Creek: \$197/sq. ft. Broward: \$348/sq. ft.