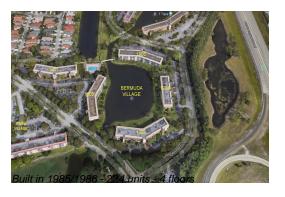

Number of units: 224 Number of active listings for rent: 0 Number of active listings for sale: 11 Building inventory for sale: 4% Number of sales over the last 12 months: 18 Number of sales over the last 6 months: Number of sales over the last 3 months: