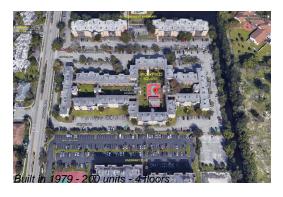

# **Building Information**

Number of units: 200
Number of active listings for rent: 0
Number of active listings for sale: 18
Building inventory for sale: 9%
Number of sales over the last 12 months: 8
Number of sales over the last 6 months: 3
Number of sales over the last 3 months: 0

### **Building Association Information**

Brookfield Square Condominium Address: 2800 NW 56th Ave, Lauderhill, FL 33313 Phone: +1 954-714-0010