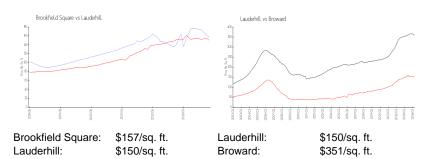

# **Inventory for Sale**

Brookfield Square 9% Lauderhill 5% Broward 4%

# Avg. Time to Close Over Last 12 Months

Brookfield Square 91 days Lauderhill 74 days Broward 67 days