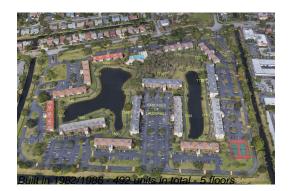

# Unit 7980 NW 50th St # 301 - Cascades of Lauderhill (7710 - 7900)

7980 NW 50th St # 301 - 7900 NW 50 St, Lauderhill, FL, Broward 33351

Number of units: 492
Number of active listings for rent: 0
Number of active listings for sale: 7
Building inventory for sale: 1%
Number of sales over the last 12 months: 17
Number of sales over the last 6 months: 10
Number of sales over the last 3 months: 6