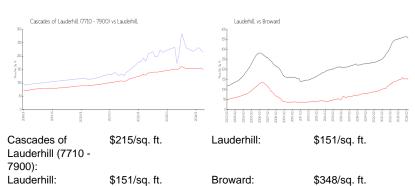

View: Lake, Water View

 List Price:
 \$230,000

 List PPSF:
 \$244

 Valuated Price:
 \$206,000

 Valuated PPSF:
 \$215

The above valuated price is a baseline figure that does not take into account any specific renovation, upgrade, split, merge, or deterioration of the unit.

#### Market Information