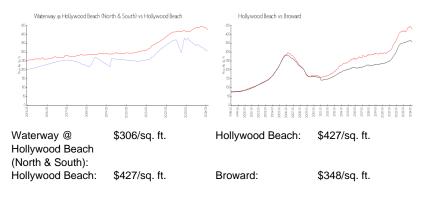

# **Market Information**

# **Inventory for Sale**

| Waterway @ Hollywood Beach (North & | 23% |
|-------------------------------------|-----|
| South)                              |     |
| Hollywood Beach                     | 5%  |
| Broward                             | 3%  |

# Avg. Time to Close Over Last 12 Months

Waterway @ Hollywood Beach (North &<br/>South)67 daysHollywood Beach85 daysBroward67 days