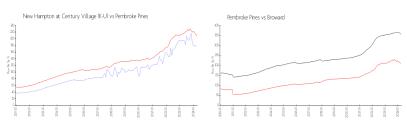

#### **Market Information**

New Hampton at

\$178/sq. ft.

Pembroke Pines:

\$209/sq. ft.

Century Village (K-U):

Pembroke Pines: \$209/sq. ft.

Broward:

\$348/sq. ft.