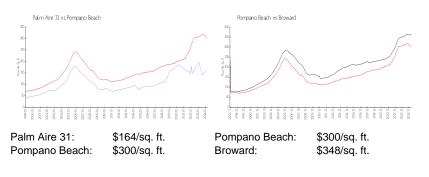

--------------------|----|
| Number of active listings for rent:      | 0  |
| Number of active listings for sale:      | 2  |
| Building inventory for sale:             | 3% |
| Number of sales over the last 12 months: | 3  |
| Number of sales over the last 6 months:  | 1  |
| Number of sales over the last 3 months:  | 1  |

## **Building Association Information**

Palm-Aire Resort Palms Country Club Pompano Beach, FL 33060 (954) 968-2705

# **Recent Sales**

| Unit # | Size        | Closing Date | Sale Price | PPSF  |
|--------|-------------|--------------|------------|-------|
| 102    | 1,100 sq ft | Feb 2024     | \$260,000  | \$236 |
| 405    | 960 sq ft   | Nov 2023     | \$202,000  | \$210 |
| 404    | 900 sq ft   | Aug 2023     | \$135,000  | \$150 |

#### **Market Information**



#### **Inventory for Sale**

| Palm Aire 31  | 3% |
|---------------|----|
| Pompano Beach | 3% |
| Broward       | 3% |

## Avg. Time to Close Over Last 12 Months

| Palm Aire 31  | 50 days |
|---------------|---------|
| Pompano Beach | 72 days |

Broward

67 days