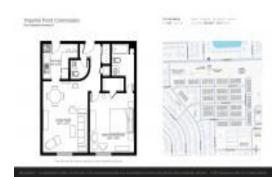

#### **Unit Information**

 MLS Number:
 F10435664

 Status:
 Active

 Size:
 900 Sq ft.

 Bedrooms:
 1

 Full Bathrooms:
 1

Full Bathrooms: 1
Half Bathrooms: 1

Parking Spaces: 1 Space, Guest Parking