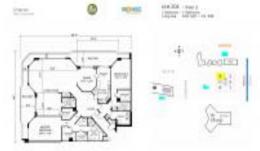

# Unit 204 - Criterion

204 - 1300 S Ocean Blvd, Pompano Beach, FL, Broward 33062

## **Unit Information**

| MLS Number:<br>Status: | F10435682<br>Active                                       |
|------------------------|-----------------------------------------------------------|
| Size:                  | 2,562 Sq ft.                                              |
| Bedrooms:              | 3                                                         |
| Full Bathrooms:        | 3                                                         |
| Half Bathrooms:        | 0                                                         |
| Parking Spaces:        | Deeded Parking, Guest Parking, Parking-<br>Under Building |
| View:                  | Ocean View, Pool Area View, Water View                    |
| List Price:            | \$1,149,000                                               |
| List PPSF:             | \$448                                                     |
| Valuated Price:        | \$955,000                                                 |
| Valuated PPSF:         | \$414                                                     |