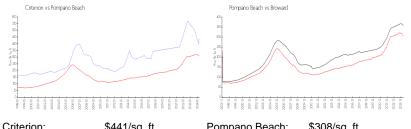

#### **Market Information**

| Chienon.       | ъ44 1/SQ. П.  | Pompano Beach. | ъз∪6/sq. п.   |
|----------------|---------------|----------------|---------------|
| Pompano Beach: | \$308/sq. ft. | Broward:       | \$351/sq. ft. |