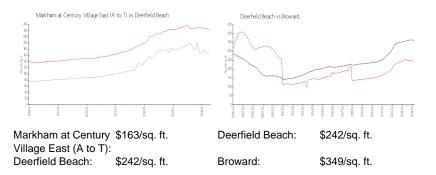

#### **Unit Information**

MLS Number: Status: Size: Bedrooms: Full Bathrooms: Half Bathrooms: Parking Spaces: View: List Price: List PPSF: Valuated Price: Valuated PPSF: F10435685 Active 820 Sq ft. 2 1 1 Space,Assigned Parking,Guest Parking Garden View \$166,900 \$204 \$134,000 \$163

#### **Market Information**