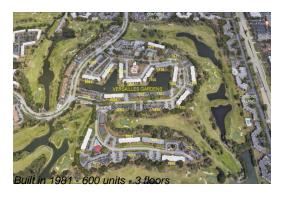

### **Building Information**

Number of units: 600
Number of active listings for rent: 0
Number of active listings for sale: 10
Building inventory for sale: 1%
Number of sales over the last 12 months: 31
Number of sales over the last 6 months: 20
Number of sales over the last 3 months: 5