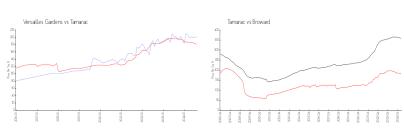

#### **Market Information**

Versailles Gardens:\$208/sq. ft.Tamarac:\$181/sq. ft.Tamarac:\$181/sq. ft.Broward:\$351/sq. ft.