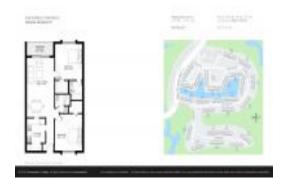

# Unit 8020 Colony Cir N # 110 - Versailles Gardens

8020 Colony Cir N # 110 - 7825-8060 Fairview Dr, Tamarac, FL, Broward 33321

#### **Unit Information**

 MLS Number:
 F10435699

 Status:
 Active

 Size:
 949 Sq ft.

 Bedrooms:
 2

 Full Bathrooms:
 2

 Half Bathrooms:
 0

Parking Spaces: 2 Or More Spaces View: Canal, Garden View