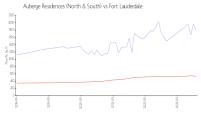

#### **Market Information**

\$533/sq. ft.

Auberge Residences \$1791/sq. ft.

(North & South): Fort Lauderdale:

Fort Lauderdale: \$533/sq. ft.

Fort Lauderdale vs Broward

Broward: \$351/sq. ft.