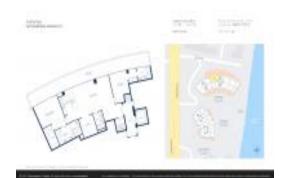

# Unit N404 - Auberge Residences (North & South)

N404 - 2200 N Ocean Blvd, Fort Lauderdale, FL, Broward 33305

#### **Unit Information**

 MLS Number:
 F10435721

 Status:
 Active

 Size:
 1,885 Sq ft.

Bedrooms: 2
Full Bathrooms: 3
Half Bathrooms: 0

Parking Spaces: 2 Or More Spaces, Covered Parking, Valet

Parking

 View:
 Ocean View