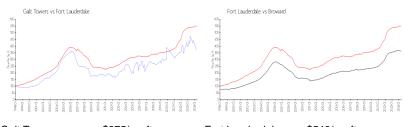

# **Market Information**

Galt Towers: \$375/sq. ft. Fort Lauderdale: \$549/sq. ft. Fort Lauderdale: \$549/sq. ft. Broward: \$351/sq. ft.