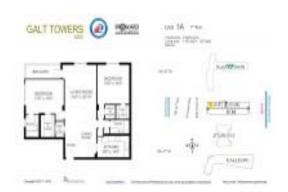

# **Unit 1A - Galt Towers**

1A - 4250 Galt Ocean Dr, Fort Lauderdale, FL, Broward 33308

#### **Unit Information**

 MLS Number:
 F10435737

 Status:
 Active

 Size:
 1,350 Sq ft.

Bedrooms: 2 Full Bathrooms: 2 Half Bathrooms: 0

Parking Spaces: 2 Spaces, Guest Parking, Not Assigned

View:

 Rental Price:
 \$3,100