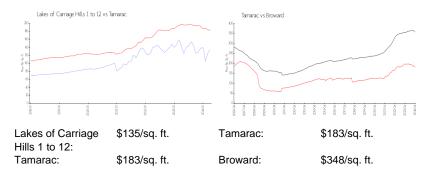

## **Inventory for Sale**

No. Compare and Co

| Lakes of Carriage Hills 1 to 12 | 4% |
|---------------------------------|----|
| Tamarac                         | 3% |
| Broward                         | 3% |

# Avg. Time to Close Over Last 12 Months

| Lakes of Carriage Hills 1 to 12 | 55 days |
|---------------------------------|---------|
| Tamarac                         | 55 days |
| Broward                         | 66 days |