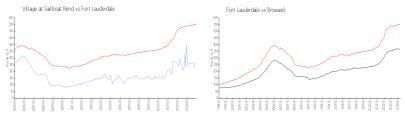

#### **Market Information**

Village at Sailboat \$270/sq. ft. Fort Lauderdale: \$549/sq. ft.

Bend:

Fort Lauderdale: \$549/sq. ft. Broward: \$351/sq. ft.