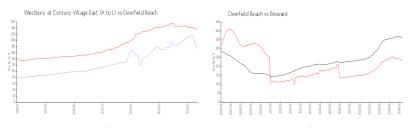

### **Market Information**

Westbury at Century \$173/sq. ft.

Village East (A to L):

Deerfield Beach: \$235/sq. ft.

Deerfield Beach: \$235/sq. ft.

Broward: \$350/sq. ft.