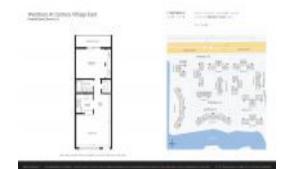

#### **Unit Information**

MLS Number: F10435922 Status: Active 593 Sq ft. Size: Bedrooms: Full Bathrooms: 1 Half Bathrooms: 0 Parking Spaces: 1 Space View: Garden View List Price: \$120,000 List PPSF: \$202 Valuated Price: \$101,000