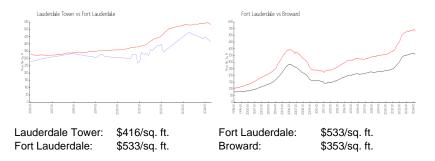

#### **Market Information**

#### **Inventory for Sale**

| Lauderdale Tower | 7% |
|------------------|----|
| Fort Lauderdale  | 4% |
| Broward          | 4% |

## Avg. Time to Close Over Last 12 Months

| Lauderdale Tower | 64 days |
|------------------|---------|
| Fort Lauderdale  | 78 days |
| Broward          | 68 days |