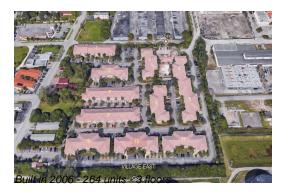

# Unit 615 - Village East (1 to 11)

615 - 2005-2131 SE 10 Ave, Fort Lauderdale, FL, Broward 33316

### **Building Information**

Number of units: 264
Number of active listings for rent: 0
Number of active listings for sale: 15
Building inventory for sale: 5%
Number of sales over the last 12 months: 13
Number of sales over the last 6 months: 8
Number of sales over the last 3 months: 2