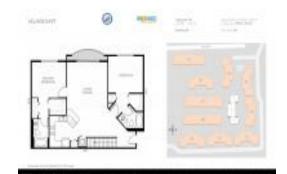

#### **Unit Information**

 MLS Number:
 F10436026

 Status:
 Active

 Size:
 1,054 Sq ft.

Bedrooms: 2 Full Bathrooms: 2 Half Bathrooms: 0

Parking Spaces: 1 Space, Guest Parking

View:

 Rental Price:
 \$2,800

 List PPSF:
 \$3

 Valuated Price:
 \$354,000

 Valuated PPSF:
 \$336

The above valuated price is a baseline figure that does not take into account any specific renovation, upgrade, split, merge, or deterioration of the unit.