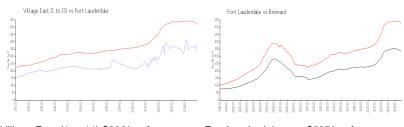

### **Market Information**

Village East (1 to 11):\$336/sq. ft. Fort Lauderdale: \$527/sq. ft. Broward: \$334/sq. ft.

#### **Inventory for Sale**

Village East (1 to 11) 6% Fort Lauderdale 6% Broward 5%

## Avg. Time to Close Over Last 12 Months

Village East (1 to 11) 60 days Fort Lauderdale 89 days Broward 78 days