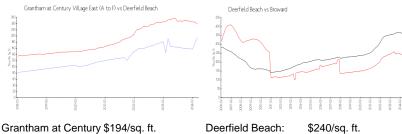

# Unit 310 Grantham A - Grantham at Century Village East (A to F)

310 Grantham A - 1-497 Grantham, Deerfield Beach, FL, Broward 33442

#### **Unit Information**

F10436202 MLS Number: Status: Active 770 Sq ft. Size: Bedrooms: Full Bathrooms: 2

Half Bathrooms: 0 1 Space, Guest Parking Parking Spaces:

View: Lake \$199,000 List Price: List PPSF: \$258 Valuated Price: \$150,000 Valuated PPSF: \$195