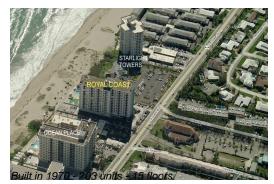

# Unit 2 L - Royal Coast

2 L - 2000 S Ocean Blvd, Lauderdale by the Sea, FL, Broward 33062

#### **Building Information**

| Number of units:                         | 203 |
|------------------------------------------|-----|
| Number of active listings for rent:      | 4   |
| Number of active listings for sale:      | 22  |
| Building inventory for sale:             | 10% |
| Number of sales over the last 12 months: | 25  |
| Number of sales over the last 6 months:  | 16  |
| Number of sales over the last 3 months:  | 12  |