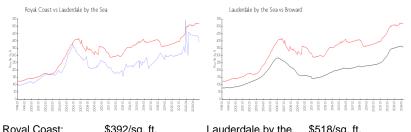

# **Market Information**

11%

2%

| Ruyai Guasi.      | φ392/sq. π.   | Lauderdale by the | φ510/sq. π.   |
|-------------------|---------------|-------------------|---------------|
|                   |               | Sea:              |               |
| Lauderdale by the | \$518/sq. ft. | Broward:          | \$348/sq. ft. |
| Sea:              |               |                   |               |