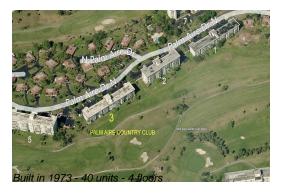

#### **Building Information**

Number of units: 40
Number of active listings for rent: 0
Number of active listings for sale: 5
Building inventory for sale: 12%
Number of sales over the last 12 months: 0
Number of sales over the last 6 months: 0
Number of sales over the last 3 months: 0

### **Building Association Information**

Palm Aire Association Bldg 3 2851 S Palm Aire Dr, Pompano Beach, FL 33069 (954) 642-7363