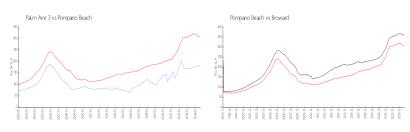

## **Market Information**

Palm Aire 3: \$183/sq. ft. Pompano Beach: \$308/sq. ft. Pompano Beach: \$308/sq. ft. Broward: \$346/sq. ft.