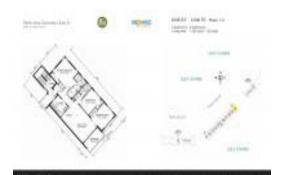

#### **Unit Information**

 MLS Number:
 F10436298

 Status:
 Active

 Size:
 1,390 Sq ft.

Bedrooms: 3
Full Bathrooms: 2
Half Bathrooms: 0

Parking Spaces: 1 Space, Assigned Parking, Guest Parking

View: Garden View, Golf View