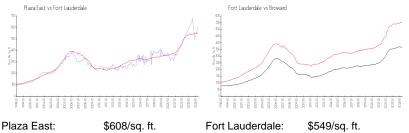

#### **Market Information**

Broward:

| FIAZ | a Lasi.     |
|------|-------------|
| Fort | Lauderdale: |

\$608/sq. ft. \$549/sq. ft. \$549/sq. ft. \$351/sq. ft.