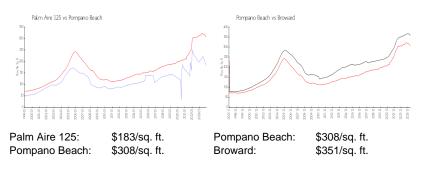

| 50 |
|------------------------------------------|----|
| Number of active listings for rent:      | 0  |
| Number of active listings for sale:      | 3  |
| Building inventory for sale:             | 6% |
| Number of sales over the last 12 months: | 1  |
| Number of sales over the last 6 months:  | 1  |
| Number of sales over the last 3 months:  | 0  |

## **Building Association Information**

Mwi/Campbell Management Co, Palm Aire Country Club Condominium Association 3500 Gateway Drive # 202 Pompano Beach, FL 33069-4870 (954) 968-4481

## **Recent Sales**

| Unit # | Size        | Closing Date | Sale Price | PPSF  |
|--------|-------------|--------------|------------|-------|
| 308    | 1,720 sq ft | Nov 2023     | \$360,000  | \$209 |

## **Market Information**



## **Inventory for Sale**

| Palm Aire 125 | 6% |
|---------------|----|
| Pompano Beach | 3% |
| Broward       | 4% |

#### Avg. Time to Close Over Last 12 Months

| Palm Aire 125 | 156 days |
|---------------|----------|
| Pompano Beach | 72 days  |





Broward

67 days