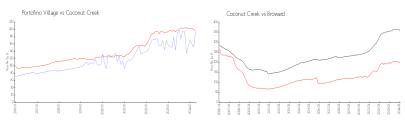

#### **Market Information**

Portofino Village: \$194/sq. ft. Coconut Creek: \$197/sq. ft. Coconut Creek: \$197/sq. ft. Broward: \$348/sq. ft.