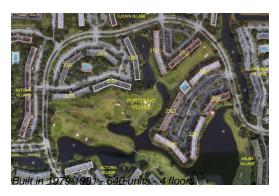

Number of units: 640
Number of active listings for rent: 0
Number of active listings for sale: 14
Building inventory for sale: 2%
Number of sales over the last 12 months: 34
Number of sales over the last 6 months: 10
Number of sales over the last 3 months: 5