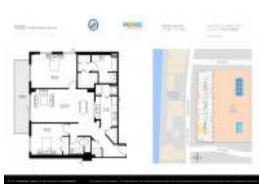

### **Unit Information**

| MLS Number:     | F10436623                 |
|-----------------|---------------------------|
| Status:         | Active                    |
| Size:           | 1,170 Sq ft.              |
| Bedrooms:       | 2                         |
| Full Bathrooms: | 2                         |
| Half Bathrooms: | 0                         |
| Parking Spaces: | 1 Space, Assigned Parking |
| View:           | Intracoastal View         |
| List Price:     | \$585,000                 |
| List PPSF:      | \$500                     |
| Valuated Price: | \$538,000                 |
| Valuated PPSF:  | \$460                     |