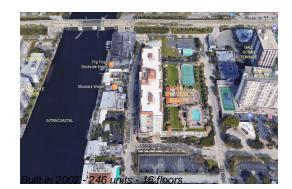

# Unit 720 - Tides at Bridgeside Square

720 - 3020 NE 32 Ave, Fort Lauderdale, FL, Broward 33308

### **Building Information**

| Number of units:                         | 246 |
|------------------------------------------|-----|
| Number of active listings for rent:      | 0   |
| Number of active listings for sale:      | 13  |
| Building inventory for sale:             | 5%  |
| Number of sales over the last 12 months: | 11  |
| Number of sales over the last 6 months:  | 4   |
| Number of sales over the last 3 months:  | 1   |