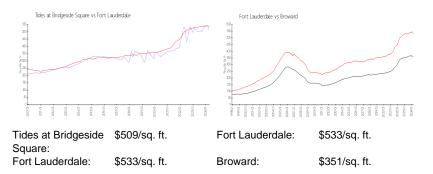

# **Market Information**

5%

Tides at Bridgeside Square

| Fort Lauderdale | 4% |
|-----------------|----|
| Broward         | 4% |

# Avg. Time to Close Over Last 12 Months

| Tides at Bridgeside Square | 39 days |
|----------------------------|---------|
| Fort Lauderdale            | 76 days |
| Broward                    | 67 days |