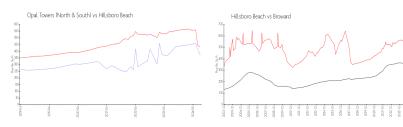

#### Market Information

Opal Towers (North \$377/sq. ft.

& South):

Hillsboro Beach: \$432/sq. ft.

Hillsboro Beach:

\$432/sq. ft.

Broward: \$351/sq. ft.