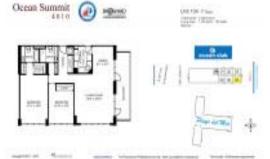

# Unit 104 - Ocean Summit

104 - 4010 Galt Ocean Dr, Fort Lauderdale, FL, Broward 33308

#### **Unit Information**

| MLS Number:     | F10436641                       |
|-----------------|---------------------------------|
| Status:         | Active                          |
| Size:           | 1,100 Sq ft.                    |
| Bedrooms:       | 2                               |
| Full Bathrooms: | 2                               |
| Half Bathrooms: | 0                               |
| Parking Spaces: | 2 Or More Spaces, Guest Parking |
| View:           | Ocean View, Direct Ocean        |
| List Price:     | \$650,000                       |
| List PPSF:      | \$591                           |
| Valuated Price: | \$650,000                       |
| Valuated PPSF:  | \$591                           |