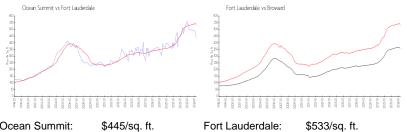

### **Market Information**

Broward:

| Ocean Summit:    | \$445/5 |
|------------------|---------|
| Fort Lauderdale: | \$533/s |

445/sq. ft. 533/sq. ft. \$533/sq. ft. \$351/sq. ft.