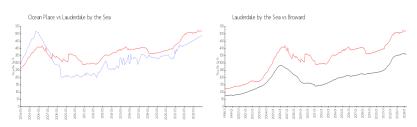

### **Market Information**

Ocean Place: \$490/sq. ft. Lauderdale by the \$518/sq. ft. Sea:

Lauderdale by the \$518/sq. ft. Broward: \$348/sq. ft.

Sea: