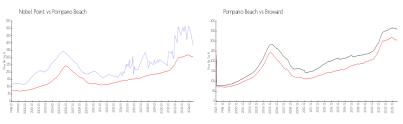

### **Market Information**

Nobel Point: \$388/sq. ft. Pompano Beach: \$286/sq. ft. Pompano Beach: \$286/sq. ft. Broward: \$351/sq. ft.