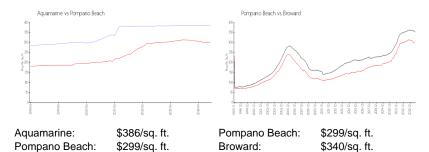

### **Market Information**

#### **Inventory for Sale**

Aquamarine 6% Pompano Beach 4% Broward 4%

## Avg. Time to Close Over Last 12 Months

Aquamarine 72 days Pompano Beach 79 days Broward 74 days