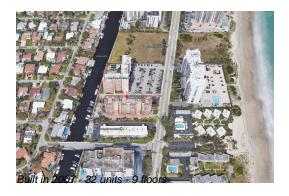

# Unit 8A - Aquamarine

8A - 1395 S Ocean Blvd, Pompano Beach, FL, Broward 33060

#### **Building Information**

Number of units:32Number of active listings for rent:0Number of active listings for sale:2Building inventory for sale:6%Number of sales over the last 12 months:0Number of sales over the last 6 months:0Number of sales over the last 3 months:0

#### **Building Association Information**

Aquamarine Condominiums 1395 S Ocean Blvd, Pompano Beach, FL 33062