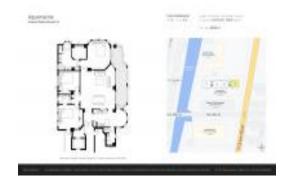

# Unit 8A - Aquamarine

8A - 1395 S Ocean Blvd, Pompano Beach, FL, Broward 33060

#### **Unit Information**

 MLS Number:
 F10436793

 Status:
 Active

 Size:
 2,237 Sq ft.

Bedrooms:3Full Bathrooms:2Half Bathrooms:0

Parking Spaces: 2 Spaces View:

 Rental Price:
 \$9,000

 List PPSF:
 \$4