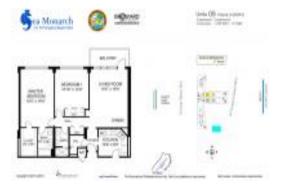

# Unit 905 - Sea Monarch

905 - 111 N Pompano Beach Blvd, Pompano Beach, FL, Broward 33062

# **Unit Information**

| MLS Number:     | F10436923                          |  |  |
|-----------------|------------------------------------|--|--|
| Status:         | Active                             |  |  |
| Size:           | 1,200 Sq ft.                       |  |  |
| Bedrooms:       | 2                                  |  |  |
| Full Bathrooms: | 2                                  |  |  |
| Half Bathrooms: | 0                                  |  |  |
| Parking Spaces: | 1 Space, Assigned Parking, Covered |  |  |
|                 | Parking                            |  |  |
| View:           | Ocean View                         |  |  |
| List Price:     | \$572,000                          |  |  |
| List PPSF:      | \$477                              |  |  |
| Valuated Price: | \$414,000                          |  |  |
| Valuated PPSF:  | \$345                              |  |  |