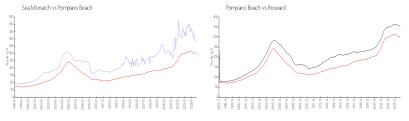

#### **Market Information**

| Sea Monarch:   |  |  |
|----------------|--|--|
| Pompano Beach: |  |  |

\$381/sq. ft. \$299/sq. ft. Pompano Beach: S Broward: S

\$299/sq. ft. \$340/sq. ft.

#### **Inventory for Sale**

| Sea Monarch   | 6% |
|---------------|----|
| Pompano Beach | 4% |
| Broward       | 4% |

#### Avg. Time to Close Over Last 12 Months

Sea Monarch

89 days

Built in 1971 - 238 units - 20 floors

Pompano Beach Broward 79 days 74 days