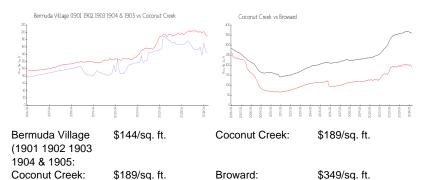

#### **Inventory for Sale**

| Bermuda Village (1901 1902 1903 1904 & | 6% |
|----------------------------------------|----|
| 1905                                   |    |
| Coconut Creek                          | 3% |
| Broward                                | 4% |
|                                        |    |

## Avg. Time to Close Over Last 12 Months

Bermuda Village (1901 1902 1903 1904 & 65 days 1905

Coconut Creek Broward 62 days 70 days