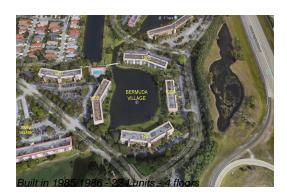

# Unit 1905 Bermuda Cir # A1 - Bermuda Village (1901 1902 1903 1904 & 1905

1905 Bermuda Cir # A1 - 1901 Bermuda Cir, Coconut Creek, FL, Broward 33066

# **Building Information**

| 224 |
|-----|
| 0   |
| 14  |
| 6%  |
| 17  |
| 7   |
| 3   |
|     |