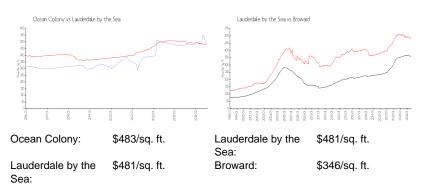

tive listings for rent:      | 0   |
| Number of active listings for sale:      | 5   |
| Building inventory for sale:             | 2%  |
| Number of sales over the last 12 months: | 3   |
| Number of sales over the last 6 months:  | 2   |
| Number of sales over the last 3 months:  | 1   |
|                                          |     |

### **Building Association Information**

Ocean Colony Condominium Association Address: 1620 S Ocean Blvd, Lauderdale by the Sea, FL 33062 Phone: +1 954-781-9670

## **Recent Sales**

| Unit # | Size        | Closing Date | Sale Price | PPSF  |
|--------|-------------|--------------|------------|-------|
| 12-F   |             | Jun 2024     | \$689,000  |       |
| 14E    | 1,400 sq ft | May 2024     | \$520,000  | \$371 |

## **Market Information**



## **Inventory for Sale**

| Ocean Colony          | 2% |
|-----------------------|----|
| Lauderdale by the Sea | 3% |
| Broward               | 4% |







## Avg. Time to Close Over Last 12 Months

| Ocean Colony          | 132 days |
|-----------------------|----------|
| Lauderdale by the Sea | 82 days  |
| Broward               | 72 days  |