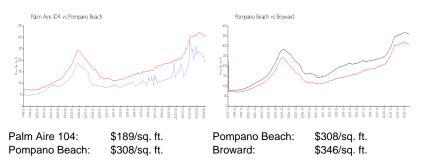

#### **Inventory for Sale**

| Palm Aire 104 | 3% |
|---------------|----|
| Pompano Beach | 4% |
| Broward       | 4% |

## Avg. Time to Close Over Last 12 Months

| Palm Aire 104 | 76 days |
|---------------|---------|
| Pompano Beach | 77 days |
| Broward       | 72 days |