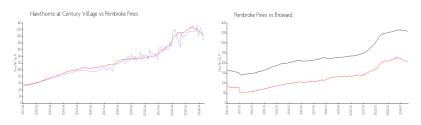

### **Market Information**

Pembroke Pines:

\$206/sq. ft.

Hawthorne at \$195/sq. ft. Century Village:

Pembroke Pines: \$206/sq. ft. Broward: \$351/sq. ft.