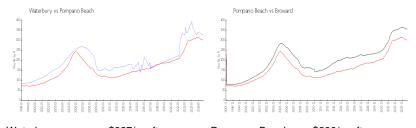

## **Market Information**

Waterbury: \$327/sq. ft. Pompano Beach: \$299/sq. ft. Pompano Beach: \$340/sq. ft.