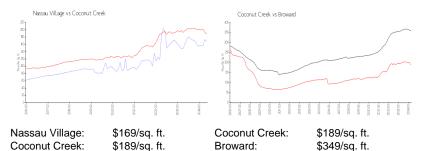

 List Price:
 \$135,000

 List PPSF:
 \$204

 Valuated Price:
 \$112,000

 Valuated PPSF:
 \$169

The above valuated price is a baseline figure that does not take into account any specific renovation, upgrade, split, merge, or deterioration of the unit.