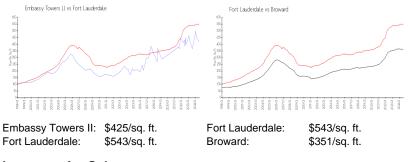

#### **Inventory for Sale**

| Embassy Towers II | 11% |
|-------------------|-----|
| Fort Lauderdale   | 5%  |
| Broward           | 4%  |

#### Avg. Time to Close Over Last 12 Months

| Embassy Towers II | 52 days |
|-------------------|---------|
| Fort Lauderdale   | 84 days |
| Broward           | 72 days |