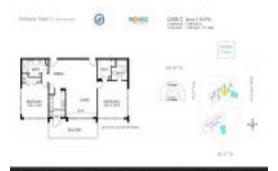

# Unit 7C - Embassy Towers II

7C - 2715 N Ocean Blvd, Fort Lauderdale, FL, Broward 33308

## **Unit Information**

| MLS Number:     | F10437289                     |
|-----------------|-------------------------------|
| Status:         | Active                        |
| Size:           | 1,200 Sq ft.                  |
| Bedrooms:       | 2                             |
| Full Bathrooms: | 2                             |
| Half Bathrooms: | 0                             |
| Parking Spaces: | 1 Space                       |
| View:           | Intracoastal View, Ocean View |
| List Price:     | \$659,000                     |
| List PPSF:      | \$549                         |
| Valuated Price: | \$520,000                     |
| Valuated PPSF:  | \$433                         |