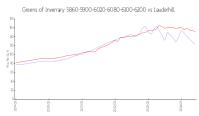

#### **Market Information**

-6100-6200:

Greens of Inverrary 5\$129/sq. ft. 860-5900-6020-6080

Lauderhill:

Lauderhill vs Broward

\$152/sq. ft.

Lauderhill: \$152/sq. ft. Broward: \$352/sq. ft.