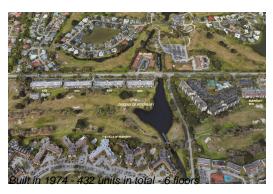

Number of units: 432 Number of active listings for rent: 0 Number of active listings for sale: 18 Building inventory for sale: 4% Number of sales over the last 12 months: 25 Number of sales over the last 6 months: Number of sales over the last 3 months: