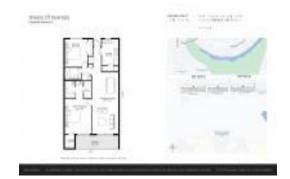

#### **Unit Information**

MLS Number: F10437291 Expired Status: 1,092 Sq ft. Size:

Bedrooms: 2 Full Bathrooms: 2 Half Bathrooms: 0

1 Space, Assigned Parking, Guest Parking Parking Spaces:

View: Garden View, Golf View, Other View