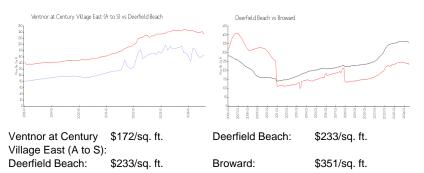

# Unit 97 Ventnor E - Ventnor at Century Village East (A to S)

97 Ventnor E - 1-4076 Ventnor, Deerfield Beach, FL, Broward 33442