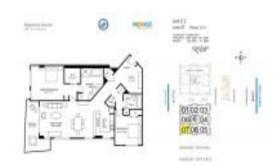

# Unit 307 - Sapphire South

307 - 2821 N Ocean Blvd, Fort Lauderdale, FL, Broward 33308

## **Unit Information**

| MLS Number:     | F10437352                    |
|-----------------|------------------------------|
| Status:         | Active                       |
| Size:           | 1,468 Sq ft.                 |
| Bedrooms:       | 2                            |
| Full Bathrooms: | 2                            |
| Half Bathrooms: | 0                            |
| Parking Spaces: | 2 Or More Spaces, Open Space |
|                 | Parking,Valet Parking        |
| View:           | Garden View, Pool Area View  |
| List Price:     | \$974,788                    |
| List PPSF:      | \$664                        |
| Valuated Price: | \$887,000                    |
| Valuated PPSF:  | \$584                        |