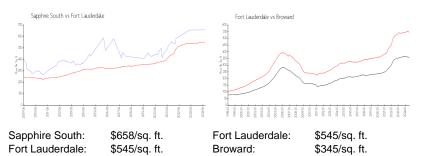

## **Market Information**

### **Inventory for Sale**

| Sapphire South  | 3% |
|-----------------|----|
| Fort Lauderdale | 5% |
| Broward         | 4% |