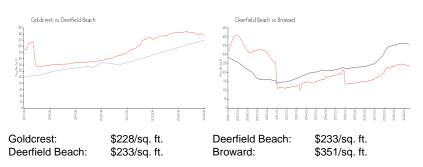

## **Market Information**

## **Inventory for Sale**

| Goldcrest       | 5% |
|-----------------|----|
| Deerfield Beach | 3% |
| Broward         | 4% |

# Avg. Time to Close Over Last 12 Months

| Goldcrest       | 60 days |
|-----------------|---------|
| Deerfield Beach | 62 days |
| Broward         | 72 days |

1212

10201