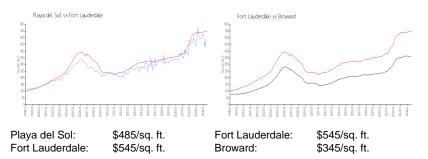

#### **Inventory for Sale**

| Playa del Sol   | 3% |
|-----------------|----|
| Fort Lauderdale | 5% |
| Broward         | 4% |

Avg. Time to Close Over Last 12 Months

Playa del Sol Fort Lauderdale Broward 72 days 84 days 72 days