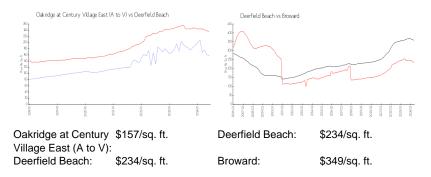

## **Unit Information**

MLS Number: Status: Size: Bedrooms: Full Bathrooms: Half Bathrooms: Parking Spaces: View: List Price: List PPSF: Valuated Price: Valuated PPSF:

F10437438 Active 700 Sq ft. 1 1 1 Space,Assigned Parking,Guest Parking Garden View,Water View \$154,900 \$221 \$110,000 \$157

The above valuated price is a baseline figure that does not take into account any specific renovation, upgrade, split, merge, or deterioration of the unit.