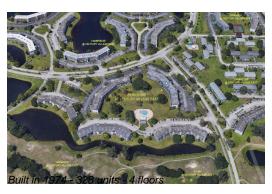

# Unit 4018 Berkshire A - Berkshire at Century Village East (A to E)

4018 Berkshire A - 1001-4082 Berkshire, Deerfield Beach, FL, Broward 33442

## **Building Information**

328 Number of units: Number of active listings for rent: 0 Number of active listings for sale: 10 Building inventory for sale: 3% Number of sales over the last 12 months: Number of sales over the last 6 months: Number of sales over the last 3 months: