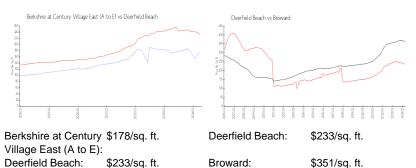

#### **Market Information**

Broward:

## **Inventory for Sale**

Berkshire at Century Village East (A to E) 3%

\$233/sq. ft.

Deerfield Beach 3% Broward 4%