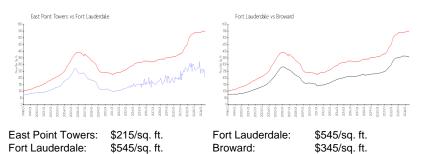

#### **Market Information**

| East Point Towers | 9% |
|-------------------|----|
| Fort Lauderdale   | 5% |
| Broward           | 4% |