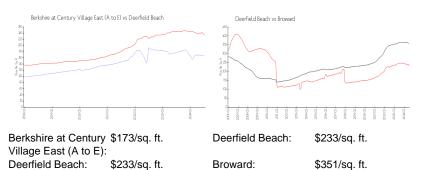

#### **Market Information**

#### **Inventory for Sale**

| Berkshire at Century Village East (A to E) | 3% |
|--------------------------------------------|----|
| Deerfield Beach                            | 3% |
| Broward                                    | 4% |