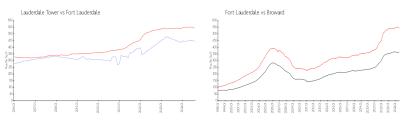

#### **Market Information**

Lauderdale Tower: \$450/sq. ft. Fort Lauderdale: \$543/sq. ft. Fort Lauderdale: \$543/sq. ft. Broward: \$351/sq. ft.