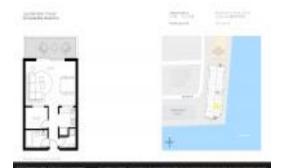

# **Unit B8 - Lauderdale Tower**

B8 - 2900 NE 30 St, Fort Lauderdale, FL, Broward 33306

#### **Unit Information**

 MLS Number:
 F10437890

 Status:
 Active

 Size:
 450 Sq ft.

 Bedrooms:
 0

Full Bathrooms: 0
Half Bathrooms: 0

Parking Spaces: 1 Space, Assigned Parking, Guest Parking

View: Canal,Other View List Price: \$229,000