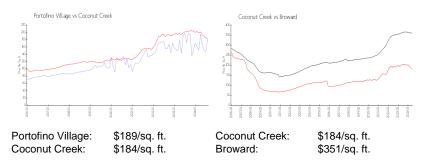

#### **Market Information**

#### **Inventory for Sale**

| Portofino Village | 4% |
|-------------------|----|
| Coconut Creek     | 3% |
| Broward           | 4% |

#### Avg. Time to Close Over Last 12 Months

| Portofino Village | 101 days |
|-------------------|----------|
| Coconut Creek     | 63 days  |
| Broward           | 72 days  |