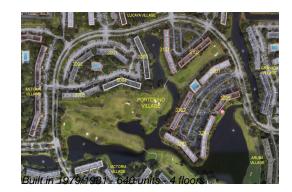

# Unit 3005 Portofino Isle # F3 - Portofino Village

3005 Portofino Isle # F3 - 3001 Portofino Isle, Coconut Creek, FL, Broward 33066

# **Building Information**

| Number of units:                         | 640 |
|------------------------------------------|-----|
| Number of active listings for rent:      | 0   |
| Number of active listings for sale:      | 26  |
| Building inventory for sale:             | 4%  |
| Number of sales over the last 12 months: | 25  |
| Number of sales over the last 6 months:  | 9   |
| Number of sales over the last 3 months:  | 2   |