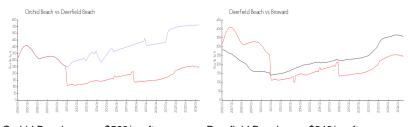

# Unit 207 - Orchid Beach

207 - 701 SE 21 Av, Deerfield Beach, FL, Broward 33441

Number of units: 44
Number of active listings for rent: 2
Number of active listings for sale: 1
Building inventory for sale: 2%
Number of sales over the last 12 months: 0
Number of sales over the last 6 months: 0
Number of sales over the last 3 months: 0

### **Building Association Information**

Orchid Beach Condo Association 701 SE 21st Ave Deerfield Beach FL 33441 (954) 421-2679